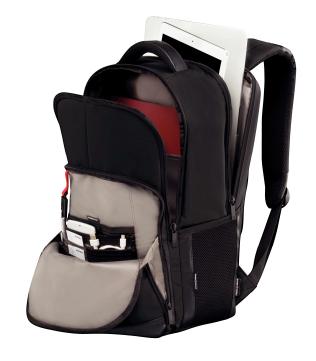

## **Key Benefits**

- Padded 16 laptop compartment and protective neoprene
   10 tablet pocket with anti-scratch lining
- CaseBase stabilizing platform keeps bag standing upright
- Quick Pocket for easy access to essentials
- Interior mesh accessories pocket
- Pass-Thru trolley sleeve for easy travel with wheeled luggage
- Anti-scratch lining in laptop compartment