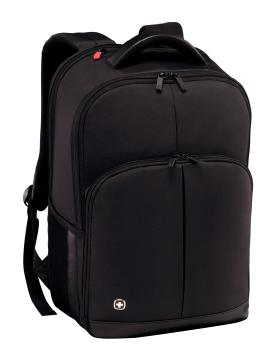

## **Key Benefits**

- Padded 16 laptop compartment and protective neoprene
   10 tablet pocket with anti-scratch lining
- CaseBase stabilizing platform keeps bag standing upright
- Quick Pocket for easy access to essentials
- Interior mesh accessories pocket
- Pass-Thru trolley sleeve for easy travel with wheeled luggage
- Anti-scratch lining in laptop compartment